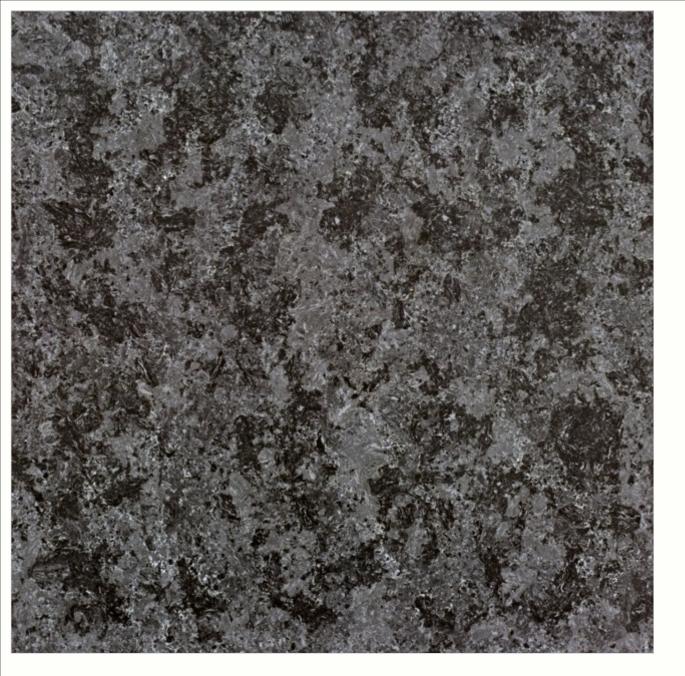

NANO TECHNOLOGY

LOW WATER ABSORPTION

Finish: GLOSSY

Series: LAVISH

Amazon Black

#### AMAZON BLACK

Finish: GLOSSY

Series: LAVISH

Amazon Brown