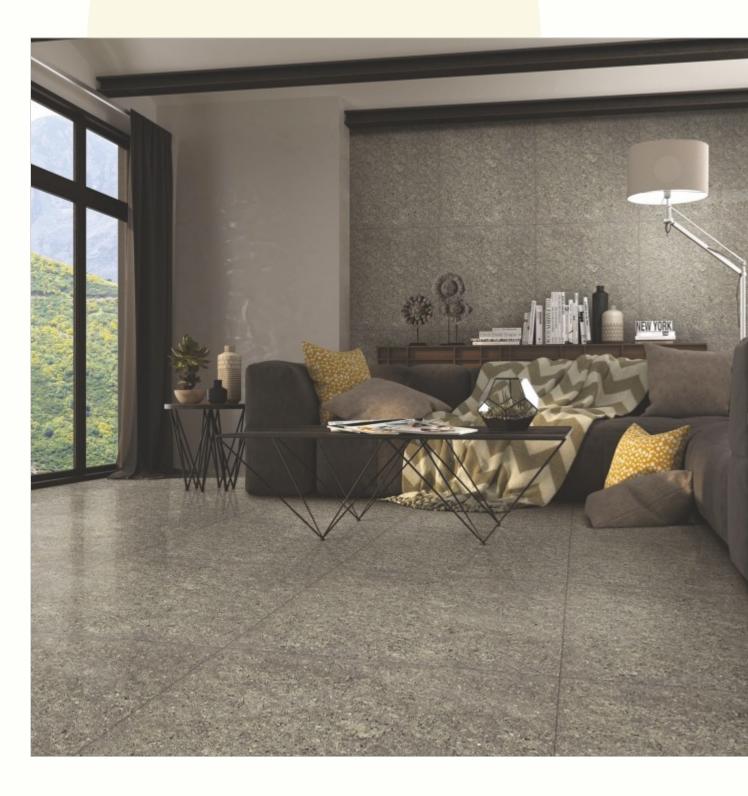

# 600X600MM

surface designs paired with durability make these the most excellent offerings.

# EXCEPTIONALLY SOOTHING