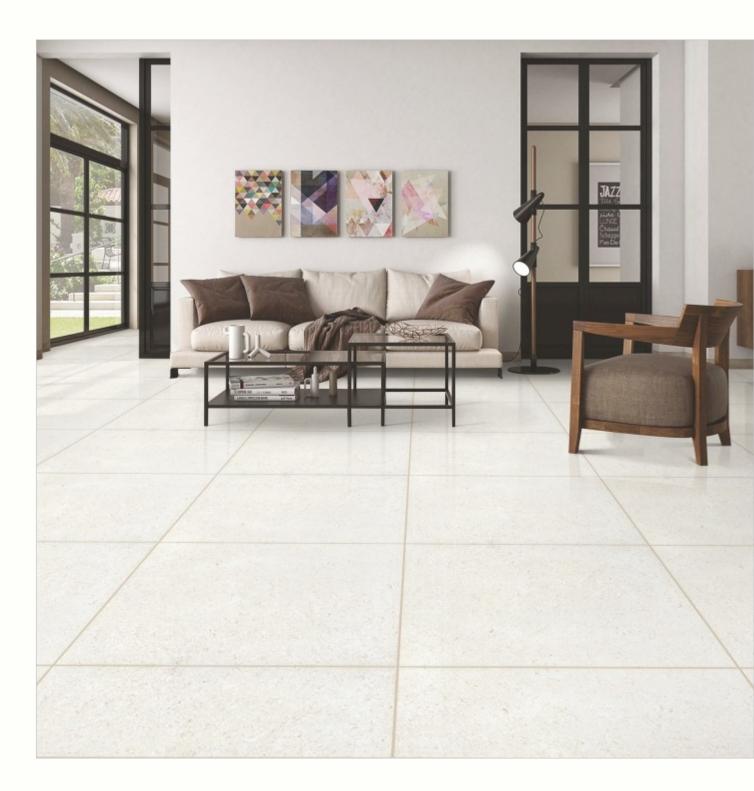

# 600X600MM

surface designs paired with durability make these the most excellent offerings.