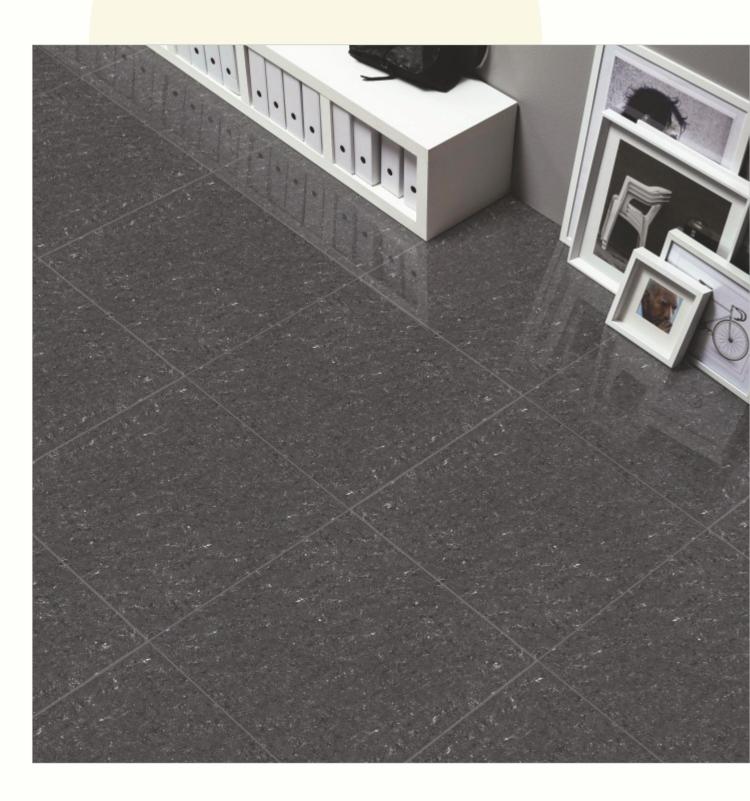

SPERENZA IVORY







Finish: GLOSSY
Series: SPERENZA



Sperenza Coral



#### SPERENZA CORAL







Finish: GLOSSY
Series: SPERENZA



Sperenza Grey



# SPERENZA GREY







Finish: GLOSSY Series: SPERENZA



Sperenza Green



# SPERENZA GREEN







Finish:

GLOSSY

Series:

CANDID



**Candid White** 



# CANDID WHITE







Finish: GLOSSY

Series: PRIME



Prime White



#### PRIME WHITE







Finish: GLOSSY Series: ELEGANZA



Eleganza Almond



# **ELEGANZA ALMOND**







Finish: GLOSSY Series: ELEGANZA



Eleganza Orange



#### ELEGANZA ORANGE







Finish: GLOSSY Series: ELEGANZA



Eleganza Red



# **ELEGANZA RED**







Finish: GLOSSY Series: ELEGANZA



Eleganza Green



# **ELEGANZA GREEN**







Finish: GLOSSY Series: ELEGANZA



Eleganza Black



# ELEGANZA BLACK







Finish: GLOSSY Series: ELEGANZA



Eleganza Choco



# **ELEGANZA CHOCO**







Finish: GLOSSY Series: ELEGANZA



Eleganza Ebony



#### **ELEGANZA EBONY**







Finish: GLOSSY Series: ELEGANZA



Eleganza Wallnut



#### **ELEGANZA WALLNUT**







Finish: GLOSSY Series: ELEGANZA



Eleganza Ruby



# **ELEGANZA RUBY**







Finish: GLOSSY Series: ELEGANZA



Eleganza Dove



# **ELEGANZA DOVE**