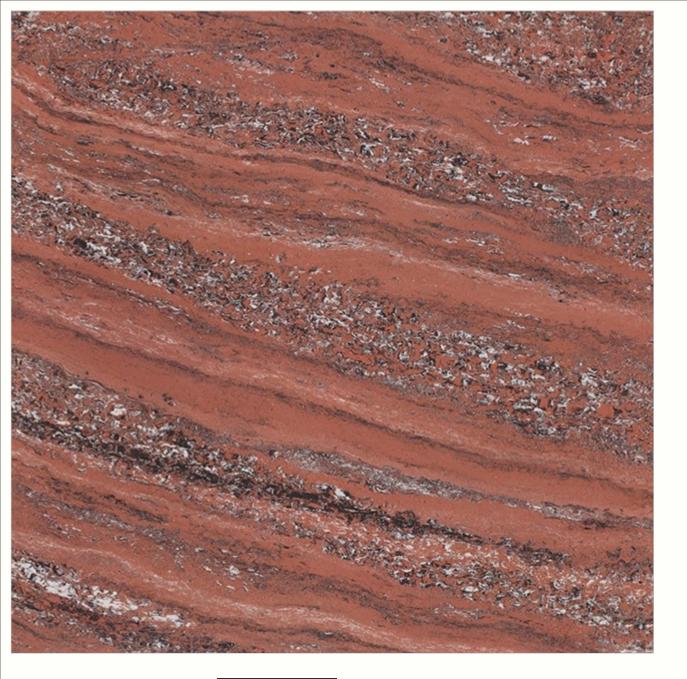

# 600X 600mm DOUBLE CHARGE

# 600X600MM



surface designs paired with durability make these the most excellent offerings.

# EXCEPTIONALLY SOOTHING



# DWUBLE CHARGE



DIGITAL PRINTING+



RANDO M DESIGN



ECO FRIENDLY



SUPER GLOSSINESS



ZERO MAINTENANCE



IMPORTED SUPER GLAZE



ABRASION RESISTANCE



NANO TECHNOLOGY



LOW WATER ABSORPTION





Finish: GLOSSY

Series: LAVISH



Amazon Black



#### AMAZON BLACK







Finish: GLOSSY

Series: LAVISH



Amazon Brown



#### **AMAZON BROWN**







Finish: GLOSSY

Series: LAVISH



Amazon Red



# **AMAZON RED**







Finish: GLOSSY

Series: ORNATE



Amazon Ash



#### **AMAZON ASH**







Finish: GLOSSY

Series: ORNATE



Amazon Beige



#### AMAZON BEIGE







Finish: GLOSSY

Series: ORNATE



Amazon White



# **AMAZON WHITE**







Finish: GLOSSY

Series: ORNATE



Katie Silk



# KATIE SILK







Finish: GLOSSY

Series: ORNATE



Katie Ash



# KATIE ASH







Finish: GLOSSY Series: OMANO DK



Omano Black



#### OMANO BLACK







Finish: GLOSSY Series: OMANO DK



Omano Red



# OMANO RED







Finish: GLOSSY Series: OMANO LT



Omano Pearl



# **OMANO PEARL**







Finish: GLOSSY Series: OMANO LT



Omano Gold



# OMANO GOLD







Finish: GLOSSY
Series: SPERENZA



Sperenza White Plus



#### SPERENZA WHITE P