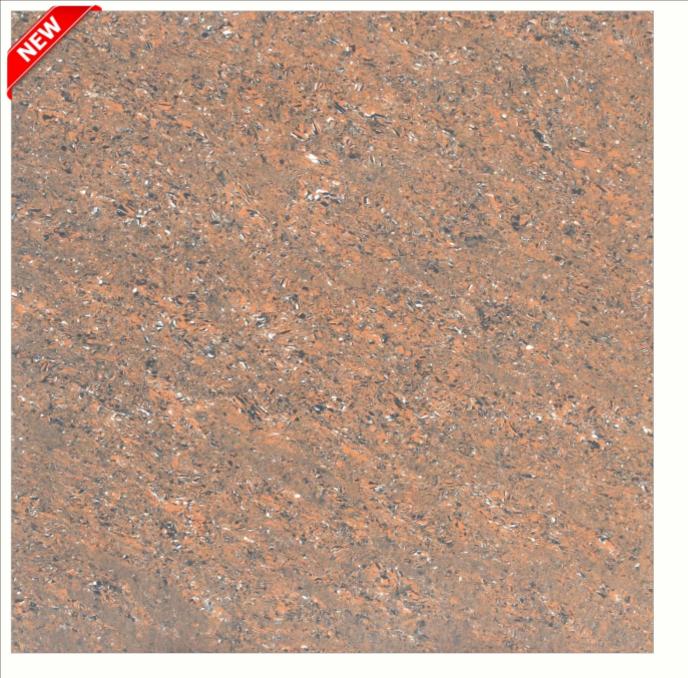

Finish:

GLOSSY

Series:

CANDID



**Candid White** 



# CANDID WHITE







Finish: GLOSSY

Series: PRIME



Prime White



#### PRIME WHITE







Finish: GLOSSY Series: ELEGANZA



Eleganza Almond



# **ELEGANZA ALMOND**







Finish: GLOSSY Series: ELEGANZA



Eleganza Orange



#### ELEGANZA ORANGE







Finish: GLOSSY Series: ELEGANZA



Eleganza Red



# **ELEGANZA RED**







Finish: GLOSSY Series: ELEGANZA



Eleganza Green



# **ELEGANZA GREEN**







Finish: GLOSSY Series: ELEGANZA



Eleganza Black



# ELEGANZA BLACK







Finish: GLOSSY Series: ELEGANZA



Eleganza Choco



# **ELEGANZA CHOCO**







Finish: GLOSSY Series: ELEGANZA



Eleganza Ebony



#### **ELEGANZA EBONY**







Finish: GLOSSY Series: ELEGANZA



Eleganza Wallnut



#### **ELEGANZA WALLNUT**







Finish: GLOSSY Series: ELEGANZA



Eleganza Ruby



# **ELEGANZA RUBY**







Finish: GLOSSY Series: ELEGANZA



Eleganza Dove



# **ELEGANZA DOVE**