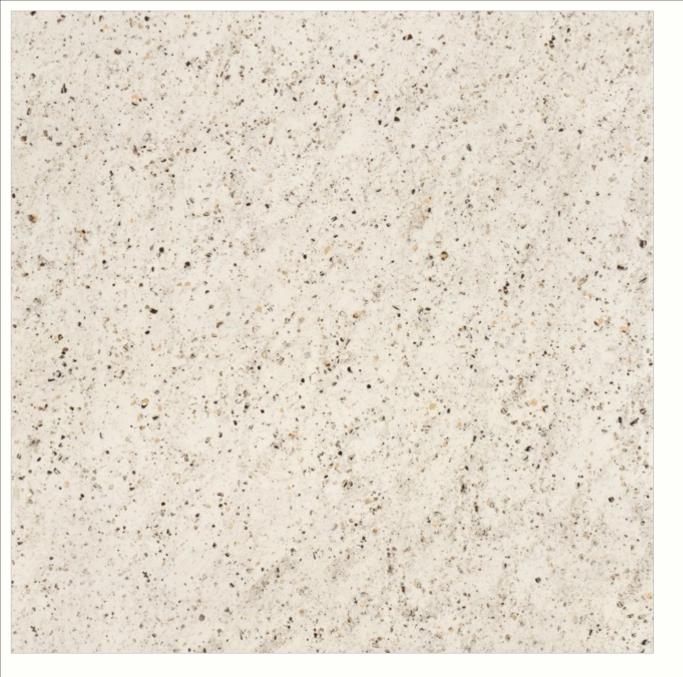

# 600X600MM

surface designs paired with durability make these the most excellent offerings.