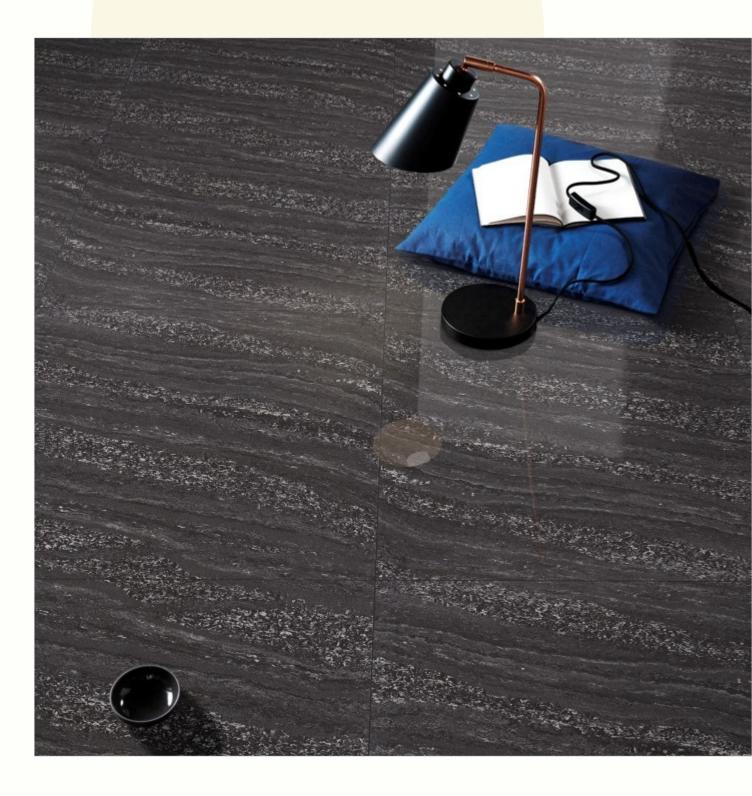

# 600X 600mm DOUBLE CHARGE

# 600X600MM



surface designs paired with durability make these the most excellent offerings.

# EXCEPTIONALLY SOOTHING



# DWUBLE CHARGE



DIGITAL PRINTING+



RANDO M DESIGN



ECO FRIENDLY



SUPER GLOSSINESS



ZERO MAINTENANCE



IMPORTED SUPER GLAZE



ABRASION RESISTANCE



NANO TECHNOLOGY



LOW WATER ABSORPTION





Finish: GLOSSY

Series: LAVISH



Amazon Black



#### AMAZON BLACK







Finish: GLOSSY

Series: LAVISH



Amazon Brown



#### **AMAZON BROWN**







Finish: GLOSSY

Series: LAVISH



Amazon Red



# **AMAZON RED**







Finish: GLOSSY

Series: ORNATE



Amazon Ash



#### **AMAZON ASH**







Finish: GLOSSY

Series: ORNATE



Amazon Beige



#### AMAZON BEIGE







Finish: GLOSSY

Series: ORNATE



Amazon White



# **AMAZON WHITE**







Finish: GLOSSY

Series: ORNATE



Katie Silk



# KATIE SILK







Finish: GLOSSY

Series: ORNATE



Katie Ash



# KATIE ASH







Finish: GLOSSY Series: OMANO DK



Omano Black



#### OMANO BLACK







Finish: GLOSSY Series: OMANO DK



Omano Red



# OMANO RED







Finish: GLOSSY Series: OMANO LT



Omano Pearl



# **OMANO PEARL**







Finish: GLOSSY Series: OMANO LT



Omano Gold



# OMANO GOLD