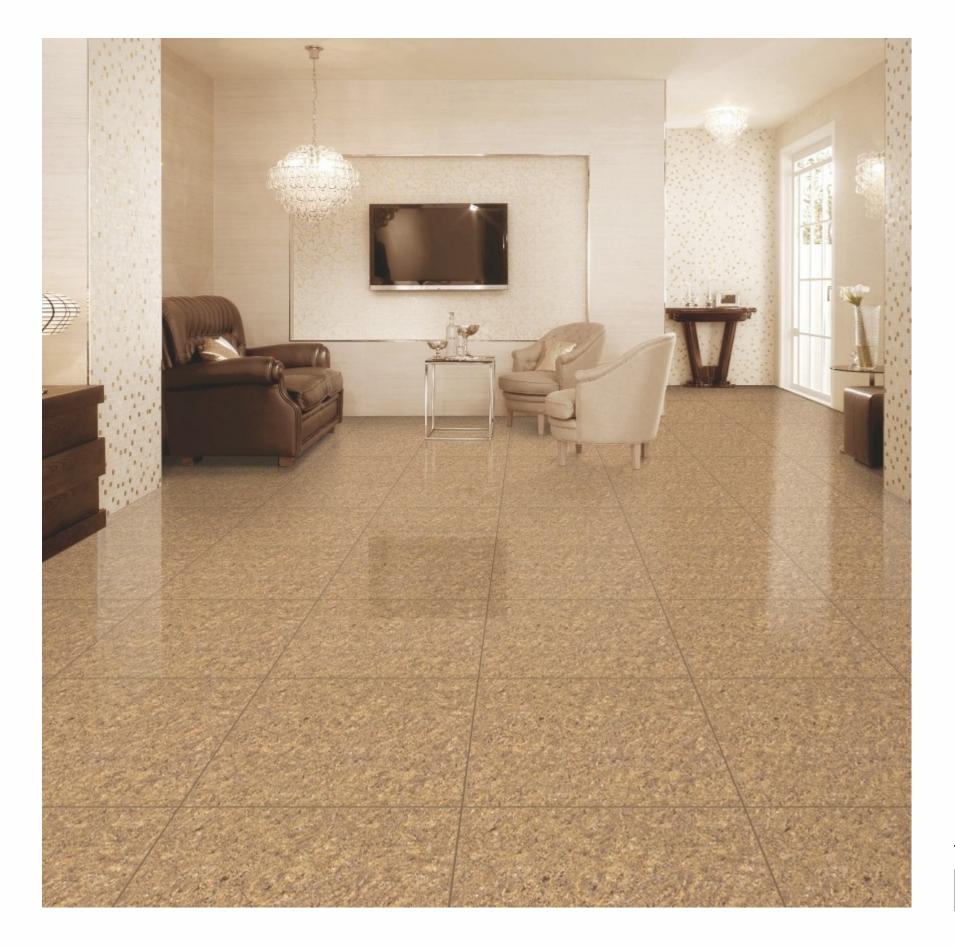

# 600X600MM

surface designs paired with durability make these the most excellent offerings.

# EXCEPTIONALLY SOOTHING