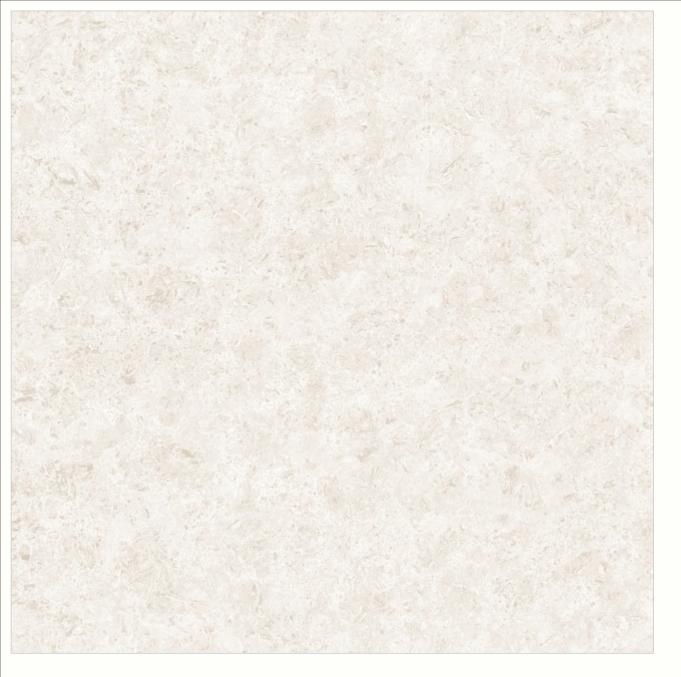

GLAZE



ABRASION RESISTANCE



NANO TECHNOLOGY



LOW WATER ABSORPTION





Finish: GLOSSY

Series: LAVISH



Amazon Black



#### AMAZON BLACK







Finish: GLOSSY

Series: LAVISH



Amazon Brown



#### **AMAZON BROWN**







Finish: GLOSSY

Series: LAVISH



Amazon Red



# **AMAZON RED**







Finish: GLOSSY

Series: ORNATE



Amazon Ash



#### **AMAZON ASH**







Finish: GLOSSY

Series: ORNATE



Amazon Beige



#### AMAZON BEIGE







Finish: GLOSSY

Series: ORNATE



Amazon White



# **AMAZON WHITE**







Finish: GLOSSY

Series: ORNATE



Katie Silk



# KATIE SILK







Finish: GLOSSY

Series: ORNATE



Katie Ash



# KATIE ASH







Finish: GLOSSY Series: OMANO DK



Omano Black



#### OMANO BLACK







Finish: GLOSSY Series: OMANO DK



Omano Red



# OMANO RED







Finish: GLOSSY Series: OMANO LT



Omano Pearl



# **OMANO PEARL**







Finish: GLOSSY Series: OMANO LT



Omano Gold



# OMANO GOLD







Finish: GLOSSY
Series: SPERENZA



Sperenza White Plus



#### SPERENZA WHITE PLUS







Finish: GLOSSY
Series: SPERENZA



Sperenza Ivory



# SPERENZA IVORY







Finish: GLOSSY
Series: SPERENZA



Sperenza Coral



#### SPERENZA CORAL







Finish: GLOSSY
Series: SPERENZA



Sperenza Grey



# SPERENZA GREY







Finish: GLOSSY Series: SPERENZA



Sperenza Green



# SPERENZA GREEN







Finish:

GLOSSY

Series:

CANDID



**Candid White** 



# CANDID WHITE







Finish: GLOSSY

Series: PRIME



Prime White



#### PRIME WHITE







Finish: GLOSSY Series: ELEGANZA



Eleganza Almond



# **ELEGANZA ALMOND**







Finish: GLOSSY Seri