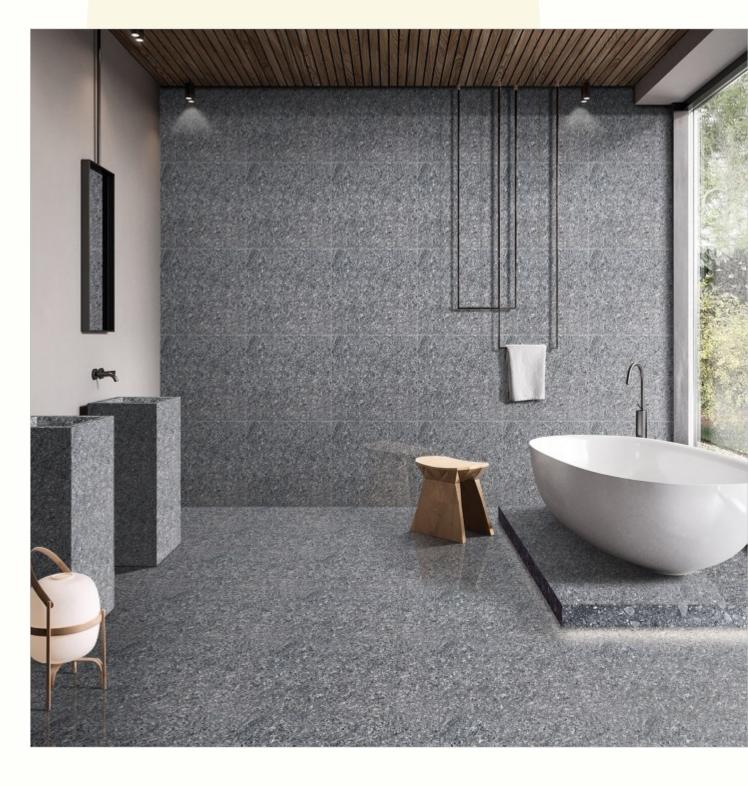

NANO TECHNOLOGY

LOW WATER ABSORPTION

Finish: GLOSSY

Series: LAVISH

Amazon Black

#### AMAZON BLACK

Finish: GLOSSY

Series: LAVISH

Amazon Brown