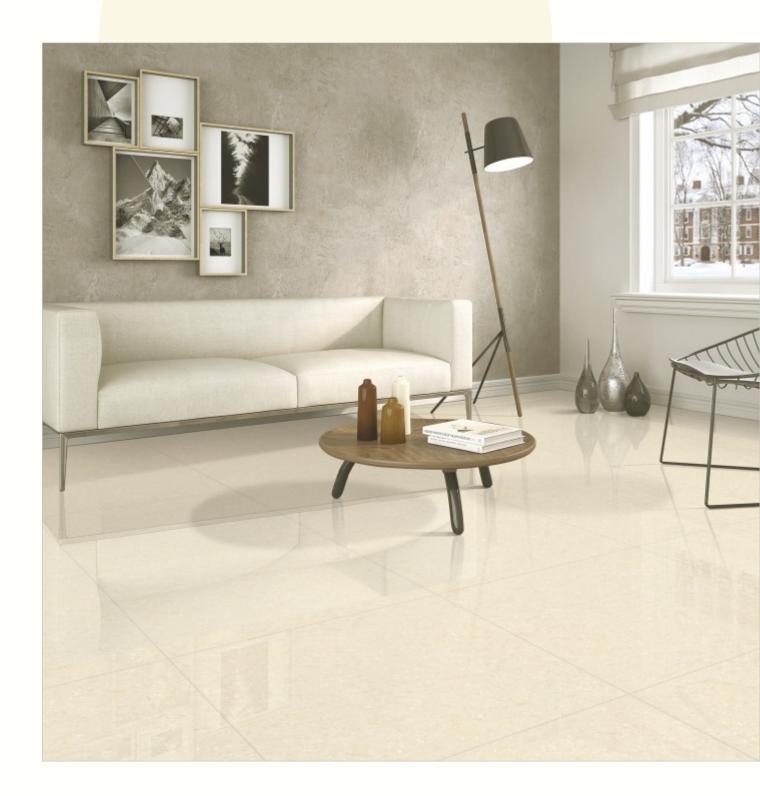

# 600X600MM

surface designs paired with durability make these the most excellent offerings.

# EXCEPTIONALLY SOOTHING