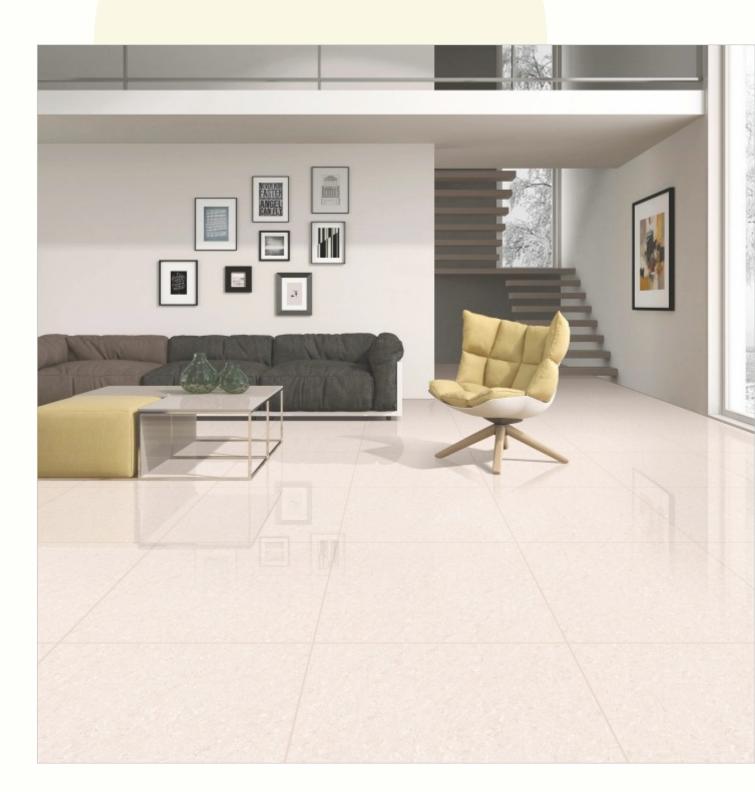

# 600X600MM

surface designs paired with durability make these the most excellent offerings.

# EXCEPTIONALLY SOOTHING