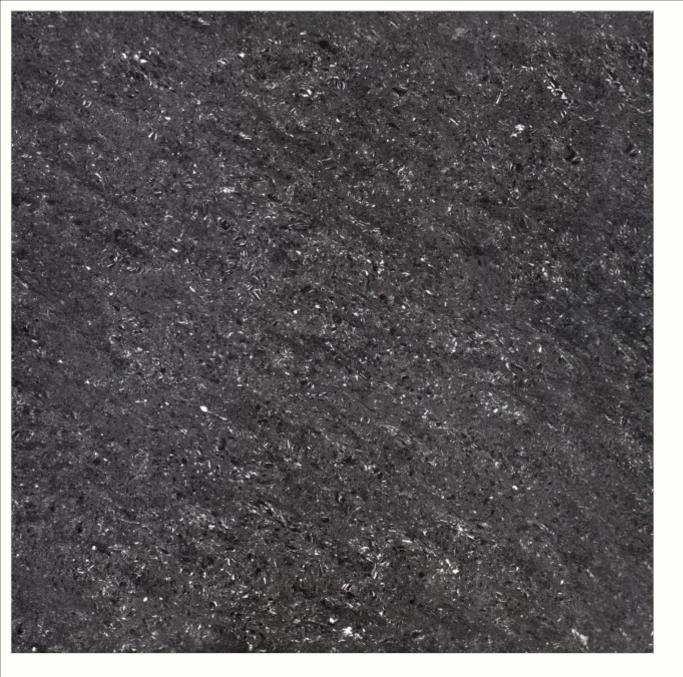

NANO TECHNOLOGY

LOW WATER ABSORPTION

Finish: GLOSSY

Series: LAVISH

Amazon Black