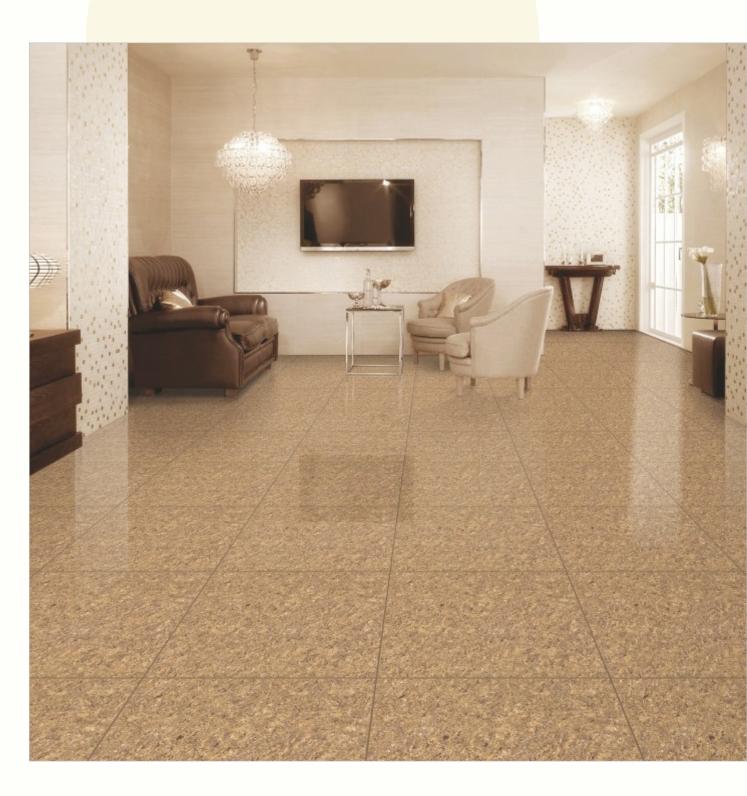

# 600X600MM

surface designs paired with durability make these the most excellent offerings.