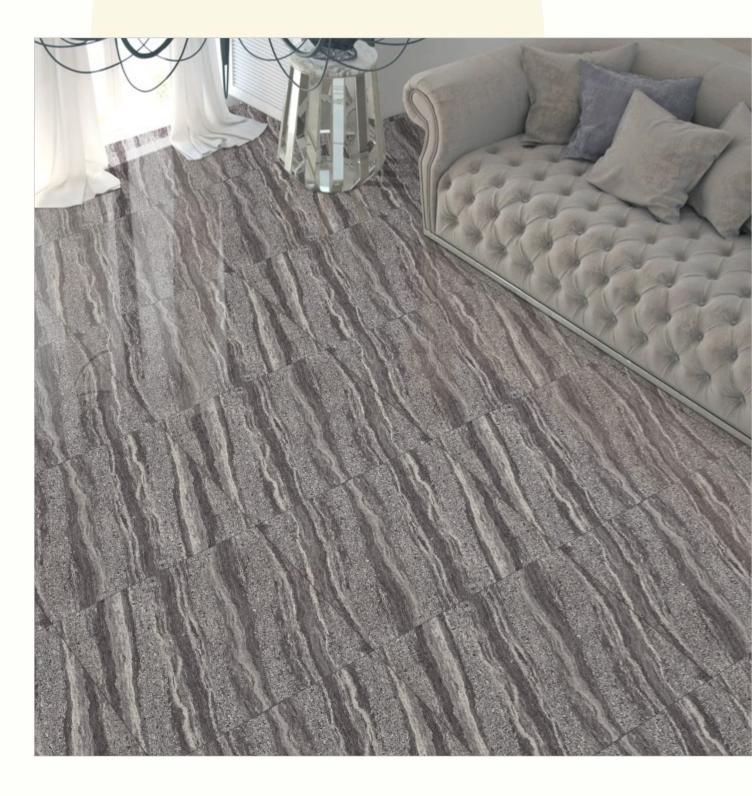

# 600X 600mm DOUBLE CHARGE

# 600X600MM



surface designs paired with durability make these the most excellent offerings.

# EXCEPTIONALLY SOOTHING



# DWUBLE CHARGE



DIGITAL PRINTING+



RANDO M DESIGN



ECO FRIENDLY



SUPER GLOSSINESS



ZERO MAINTENANCE



IMPORTED SUPER GLAZE



ABRASION RESISTANCE



NANO TECHNOLOGY



LOW WATER ABSORPTION





Finish: GLOSSY

Series: LAVISH



Amazon Black



#### AMAZON BLACK







Finish: GLOSSY

Series: LAVISH



Amazon Brown



#### **AMAZON BROWN**







Finish: GLOSSY

Series: LAVISH



Amazon Red



# **AMAZON RED**







Finish: GLOSSY

Series: ORNATE



Amazon Ash



#### **AMAZON ASH**







Finish: GLOSSY

Series: ORNATE



Amazon Beige



#### AMAZON BEIGE







Finish: GLOSSY

Series: ORNATE



Amazon White



# **AMAZON WHITE**







Finish: GLOSSY

Series: ORNATE



Katie Silk



# KATIE SILK







Finish: GLOSSY

Series: ORNATE



Katie Ash



# KATIE ASH







Finish: GLOSSY Series: OMANO DK



Omano Black



#### OMANO BLACK







Finish: GLOSSY Series: OMANO DK



Omano Red



# OMANO RED







Finish: GLOSSY Series: OMANO LT



Omano Pearl



# **OMANO PEARL**







Finish: GLOSSY Series: OMANO LT



Omano Gold



# OMANO GOLD







Finish: GLOSSY
Series: SPERENZA



Sperenza White Plus



#### SPERENZA WHITE PLUS







Finish: GLOSSY
Series: SPERENZA



Sperenza Ivory



# SPERENZA IVORY







Finish: GLOSSY
Series: SPERENZA



Sperenza Coral



####