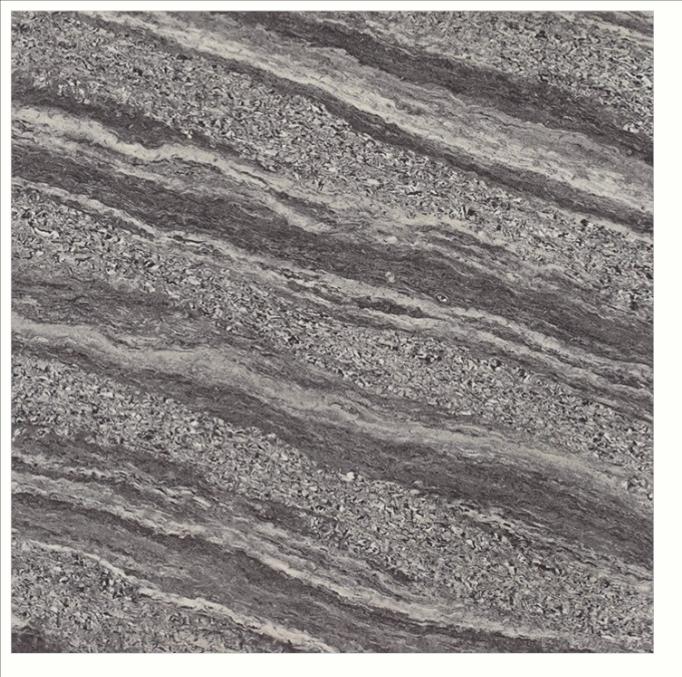

# 600X 600mm DOUBLE CHARGE

# 600X600MM



surface designs paired with durability make these the most excellent offerings.

# EXCEPTIONALLY SOOTHING



# DWUBLE CHARGE



DIGITAL PRINTING+



RANDO M DESIGN



ECO FRIENDLY



SUPER GLOSSINESS



ZERO MAINTENANCE



IMPORTED SUPER GLAZE



ABRASION RESISTANCE



NANO TECHNOLOGY



LOW WATER ABSORPTION





Finish: GLOSSY

Series: LAVISH



Amazon Black



#### AMAZON BLACK







Finish: GLOSSY

Series: LAVISH



Amazon Brown



#### **AMAZON BROWN**







Finish: GLOSSY

Series: LAVISH



Amazon Red



# **AMAZON RED**







Finish: GLOSSY

Series: ORNATE



Amazon Ash



#### **AMAZON ASH**







Finish: GLOSSY

Series: ORNATE



Amazon Beige



#### AMAZON BEIGE







Finish: GLOSSY

Series: ORNATE



Amazon White



# **AMAZON WHITE**







Finish: GLOSSY

Series: ORNATE



Katie Silk



# KATIE SILK







Finish: GLOSSY

Series: ORNATE



Katie Ash



# KATIE ASH







Finish: GLOSSY Series: OMANO DK



Omano Black



#### OMANO BLACK







Finish: GLOSSY Series: OMANO DK



Omano Red



# OMANO RED







Finish: GLOSSY Series: OMANO LT



Omano Pearl



# **OMANO PEARL**







Finish: GLOSSY Series: OMANO LT



Omano Gold



# OMANO GOLD







Finish: GLOSSY
Series: SPERENZA



Sperenza White Plus



#### SPERENZA WHITE PLUS







Finish: GLOSSY
Series: SPERENZA



Sperenza Ivory



# SPEREN