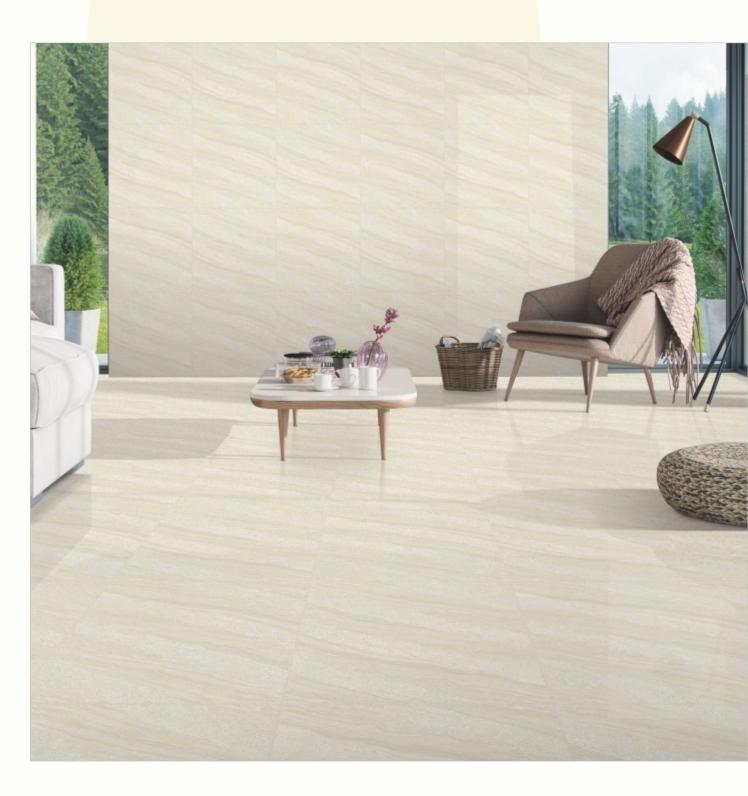

# EXCEPTIONALLY SOOTHING

NANO TECHNOLOGY

LOW WATER ABSORPTION

Finish: GLOSSY

Series: LAVISH

Amazon Black