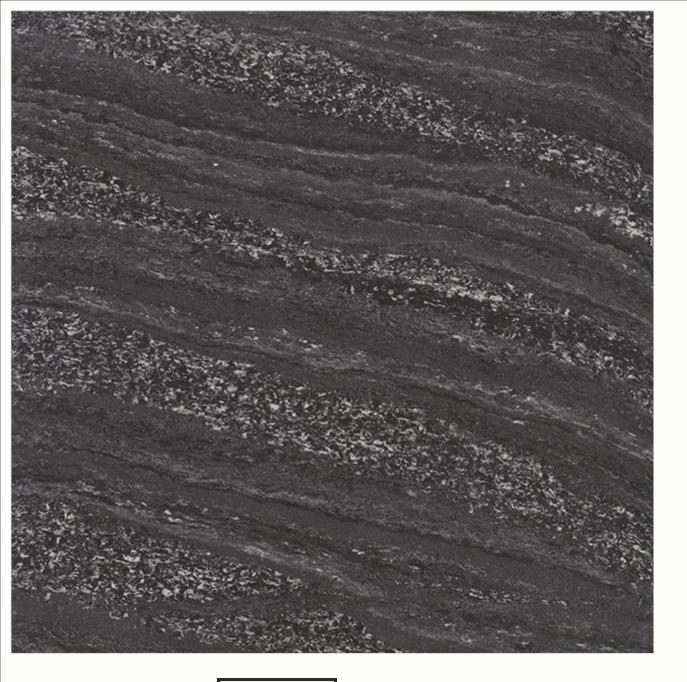

# 600X 600mm DOUBLE CHARGE

# 600X600MM



surface designs paired with durability make these the most excellent offerings.

# EXCEPTIONALLY SOOTHING



# DWUBLE CHARGE



DIGITAL PRINTING+



RANDO M DESIGN



ECO FRIENDLY



SUPER GLOSSINESS



ZERO MAINTENANCE



IMPORTED SUPER GLAZE



ABRASION RESISTANCE



NANO TECHNOLOGY



LOW WATER ABSORPTION





Finish: GLOSSY

Series: LAVISH



Amazon Black



#### AMAZON BLACK







Finish: GLOSSY

Series: LAVISH



Amazon Brown



#### **AMAZON BROWN**







Finish: GLOSSY

Series: LAVISH



Amazon Red



# **AMAZON RED**







Finish: GLOSSY

Series: ORNATE



Amazon Ash



#### **AMAZON ASH**







Finish: GLOSSY

Series: ORNATE



Amazon Beige



#### AMAZON BEIGE







Finish: GLOSSY

Series: ORNATE



Amazon White



# **AMAZON WHITE**







Finish: GLOSSY

Series: ORNATE



Katie Silk



# KATIE SILK







Finish: GLOSSY

Series: ORNATE



Katie Ash



# KATIE ASH







Finish: GLOSSY Series: OMANO DK



Omano Black



#### OMANO BLACK







Finish: GLOSSY Series: OMANO DK



Omano Red



# OMANO RED







Finish: GLOSSY Series: OMANO LT



Omano Pearl



# **OMANO PEARL**