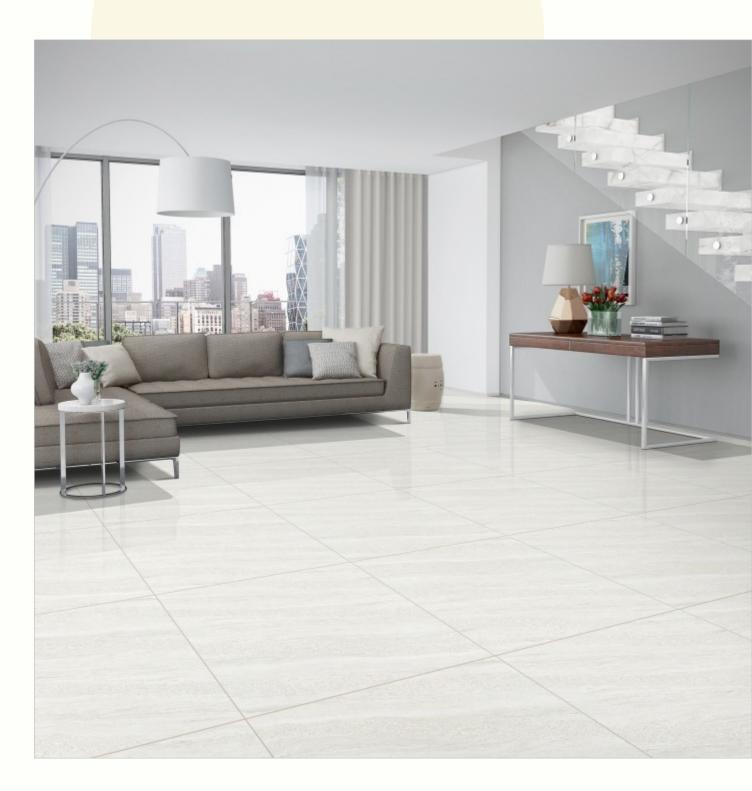

# 600X600MM

surface designs paired with durability make these the most excellent offerings.