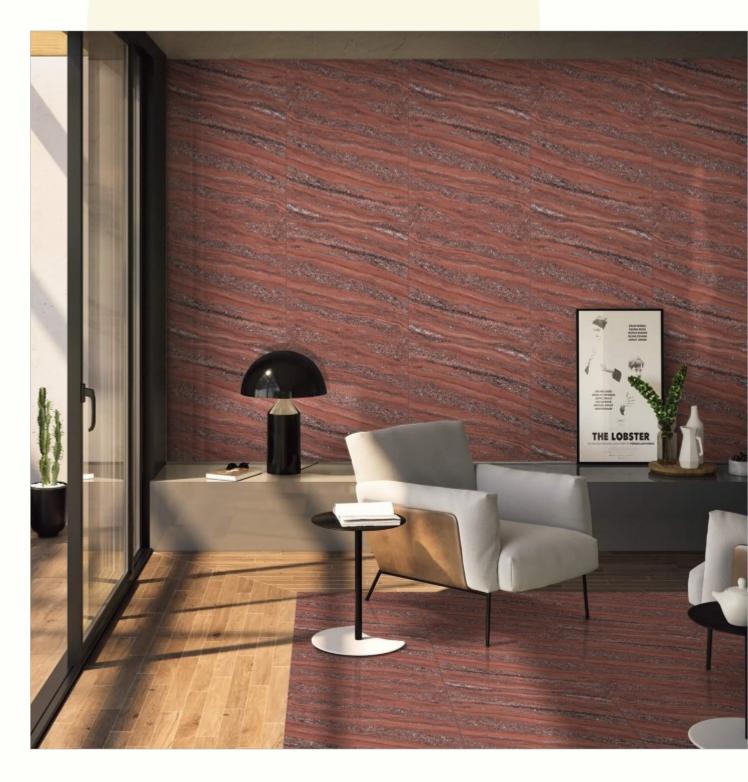

# 600X 600mm DOUBLE CHARGE

# 600X600MM



surface designs paired with durability make these the most excellent offerings.

# EXCEPTIONALLY SOOTHING



# DWUBLE CHARGE



DIGITAL PRINTING+



RANDO M DESIGN



ECO FRIENDLY



SUPER GLOSSINESS



ZERO MAINTENANCE



IMPORTED SUPER GLAZE



ABRASION RESISTANCE



NANO TECHNOLOGY



LOW WATER ABSORPTION





Finish: GLOSSY

Series: LAVISH



Amazon Black



#### AMAZON BLACK







Finish: GLOSSY

Series: LAVISH



Amazon Brown



#### **AMAZON BROWN**







Finish: GLOSSY

Series: LAVISH



Amazon Red



# **AMAZON RED**







Finish: GLOSSY

Series: ORNATE



Amazon Ash



#### **AMAZON ASH**







Finish: GLOSSY

Series: ORNATE



Amazon Beige



#### AMAZON BEIGE







Finish: GLOSSY

Series: ORNATE



Amazon White



# **AMAZON WHITE**







Finish: GLOSSY

Series: ORNATE



Katie Silk



# KATIE SILK







Finish: GLOSSY

Series: ORNATE



Katie Ash



# KATIE ASH







Finish: GLOSSY Series: OMANO DK



Omano Black



#### OMANO BLACK







Finish: GLOSSY Series: OMANO DK



Omano Red



# OMANO RED







Finish: GLOSSY Series: OMANO LT



Omano Pearl



# **OMANO PEARL**







Finish: GLOSSY Series: OMANO LT



Omano Gold



# OMANO GOLD







Finish: GLOSSY
Series: SPERENZA



Sperenza White Plus



#### SPERENZA WHITE PLUS







Finish: GLOSSY
Series: SPERENZA



Sperenza Ivory



# SPER