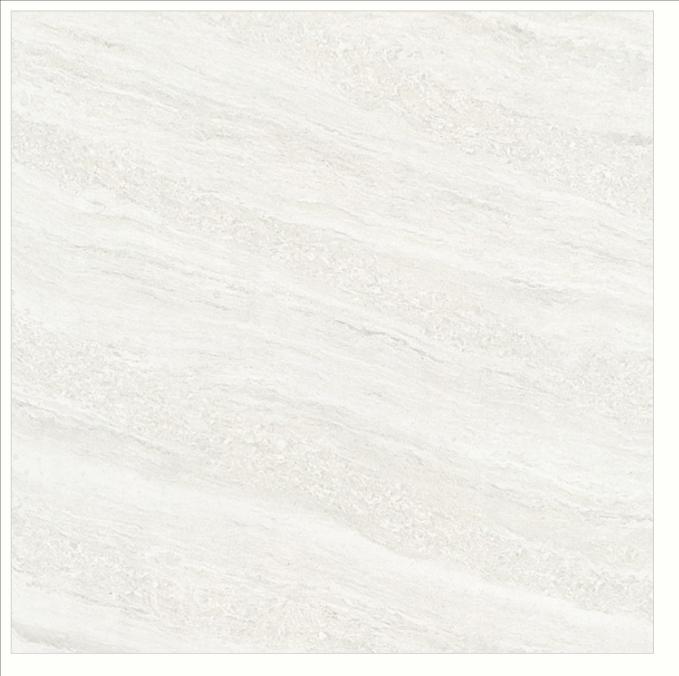

NANO TECHNOLOGY

LOW WATER ABSORPTION

Finish: GLOSSY

Series: LAVISH

Amazon Black