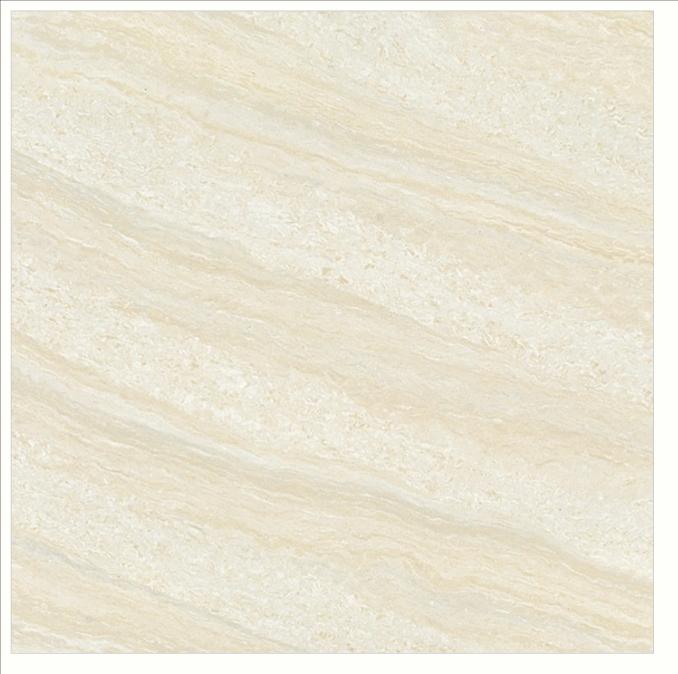

NANO TECHNOLOGY

LOW WATER ABSORPTION

Finish: GLOSSY

Series: LAVISH

Amazon Black

#### AMAZON BLACK

Finish: GLOSSY

Series: LAVISH

Amazon Brown