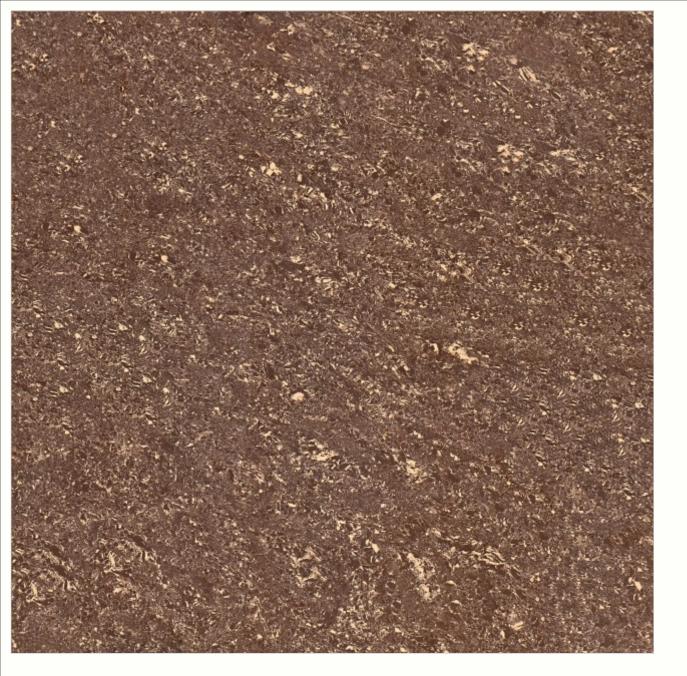

PERENZA IVORY







Finish: GLOSSY
Series: SPERENZA



Sperenza Coral



#### SPERENZA CORAL







Finish: GLOSSY
Series: SPERENZA



Sperenza Grey



# SPERENZA GREY







Finish: GLOSSY Series: SPERENZA



Sperenza Green



# SPERENZA GREEN







Finish:

GLOSSY

Series:

CANDID



**Candid White** 



# CANDID WHITE







Finish: GLOSSY

Series: PRIME



Prime White



#### PRIME WHITE







Finish: GLOSSY Series: ELEGANZA



Eleganza Almond



# **ELEGANZA ALMOND**







Finish: GLOSSY Series: ELEGANZA



Eleganza Orange



#### ELEGANZA ORANGE







Finish: GLOSSY Series: ELEGANZA



Eleganza Red



# **ELEGANZA RED**







Finish: GLOSSY Series: ELEGANZA



Eleganza Green



# **ELEGANZA GREEN**







Finish: GLOSSY Series: ELEGANZA



Eleganza Black



# ELEGANZA BLACK







Finish: GLOSSY Series: ELEGANZA



Eleganza Choco



# **ELEGANZA CHOCO**







Finish: GLOSSY Series: ELEGANZA



Eleganza Ebony



#### **ELEGANZA EBONY**







Finish: GLOSSY Series: ELEGANZA



Eleganza Wallnut



#### **ELEGANZA WALLNUT**







Finish: GLOSSY Series: ELEGANZA



Eleganza Ruby



# **ELEGANZA RUBY**







Finish: GLOSSY Series: ELEGANZA



Eleganza Dove



# **ELEGANZA DOVE**