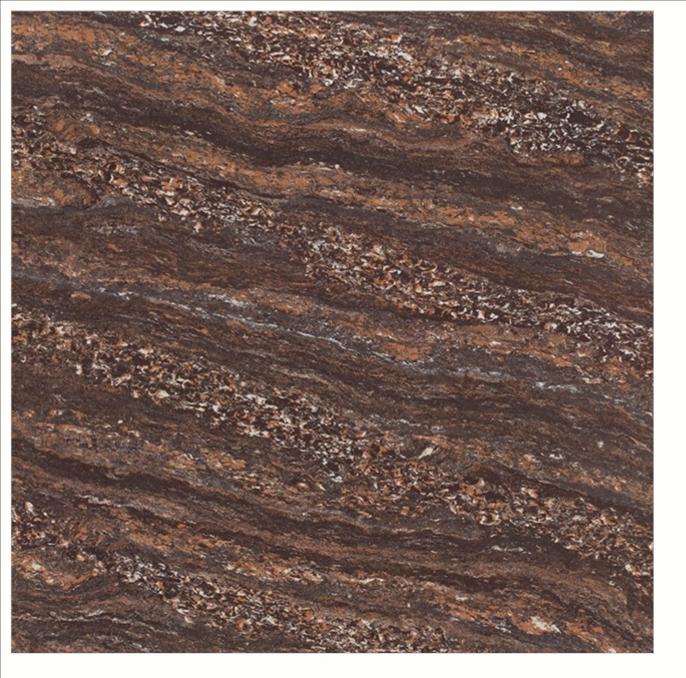

# 600X 600mm DOUBLE CHARGE

# 600X600MM



surface designs paired with durability make these the most excellent offerings.

# EXCEPTIONALLY SOOTHING



# DWUBLE CHARGE



DIGITAL PRINTING+



RANDO M DESIGN



ECO FRIENDLY



SUPER GLOSSINESS



ZERO MAINTENANCE



IMPORTED SUPER GLAZE



ABRASION RESISTANCE



NANO TECHNOLOGY



LOW WATER ABSORPTION





Finish: GLOSSY

Series: LAVISH



Amazon Black



#### AMAZON BLACK







Finish: GLOSSY

Series: LAVISH



Amazon Brown



#### **AMAZON BROWN**







Finish: GLOSSY

Series: LAVISH



Amazon Red



# **AMAZON RED**







Finish: GLOSSY

Series: ORNATE



Amazon Ash



#### **AMAZON ASH**







Finish: GLOSSY

Series: ORNATE



Amazon Beige



#### AMAZON BEIGE







Finish: GLOSSY

Series: ORNATE



Amazon White



# **AMAZON WHITE**







Finish: GLOSSY

Series: ORNATE



Katie Silk



# KATIE SILK







Finish: GLOSSY

Series: ORNATE



Katie Ash



# KATIE ASH







Finish: GLOSSY Series: OMANO DK



Omano Black



#### OMANO BLACK







Finish: GLOSSY Series: OMANO DK



Omano Red



# OMANO RED







Finish: GLOSSY Series: OMANO LT



Omano Pearl



# **OMANO PEARL**







Finish: GLOSSY Series: OMANO LT



Omano Gold



# OMANO GOLD