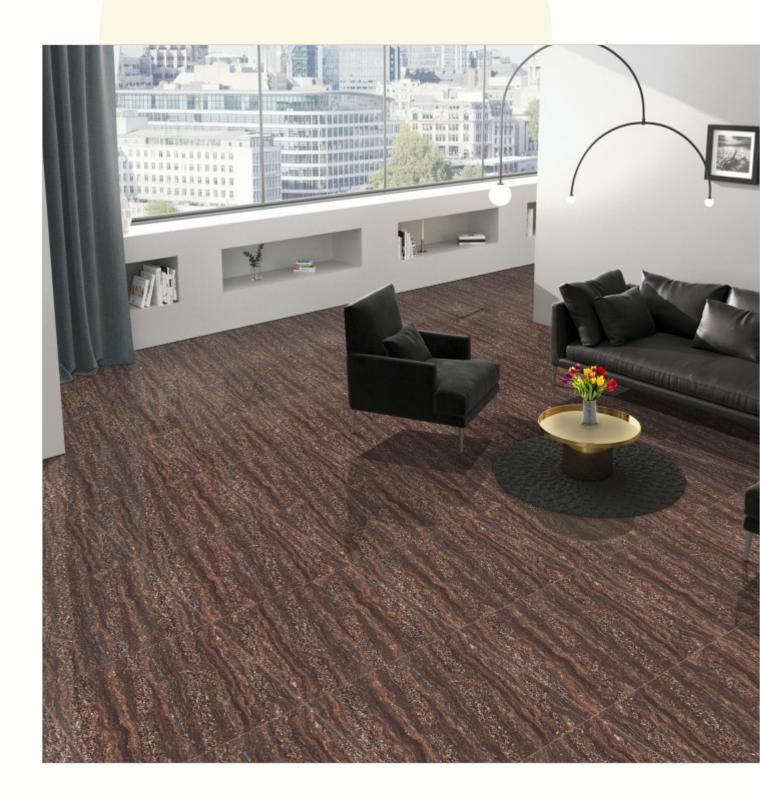

# 600X 600mm DOUBLE CHARGE

# 600X600MM



surface designs paired with durability make these the most excellent offerings.

# EXCEPTIONALLY SOOTHING



# DWUBLE CHARGE



DIGITAL PRINTING+



RANDO M DESIGN



ECO FRIENDLY



SUPER GLOSSINESS



ZERO MAINTENANCE



IMPORTED SUPER GLAZE



ABRASION RESISTANCE



NANO TECHNOLOGY



LOW WATER ABSORPTION





Finish: GLOSSY

Series: LAVISH



Amazon Black



#### AMAZON BLACK







Finish: GLOSSY

Series: LAVISH



Amazon Brown



#### **AMAZON BROWN**







Finish: GLOSSY

Series: LAVISH



Amazon Red



# **AMAZON RED**







Finish: GLOSSY

Series: ORNATE



Amazon Ash



#### **AMAZON ASH**







Finish: GLOSSY

Series: ORNATE



Amazon Beige



#### AMAZON BEIGE







Finish: GLOSSY

Series: ORNATE



Amazon White



# **AMAZON WHITE**







Finish: GLOSSY

Series: ORNATE



Katie Silk



# KATIE SILK







Finish: GLOSSY

Series: ORNATE



Katie Ash



# KATIE ASH







Finish: GLOSSY Series: OMANO DK



Omano Black



#### OMANO BLACK







Finish: GLOSSY Series: OMANO DK



Omano Red



# OMANO RED







Finish: GLOSSY Series: OMANO LT



Omano Pearl



# **OMANO PEARL**







Finish: GLOSSY Series: OMANO LT



Omano Gold



# OMANO GOLD







Finish: GLOSSY
Series: SPERENZA



Sperenza White Plus



#### SPERENZA WHITE