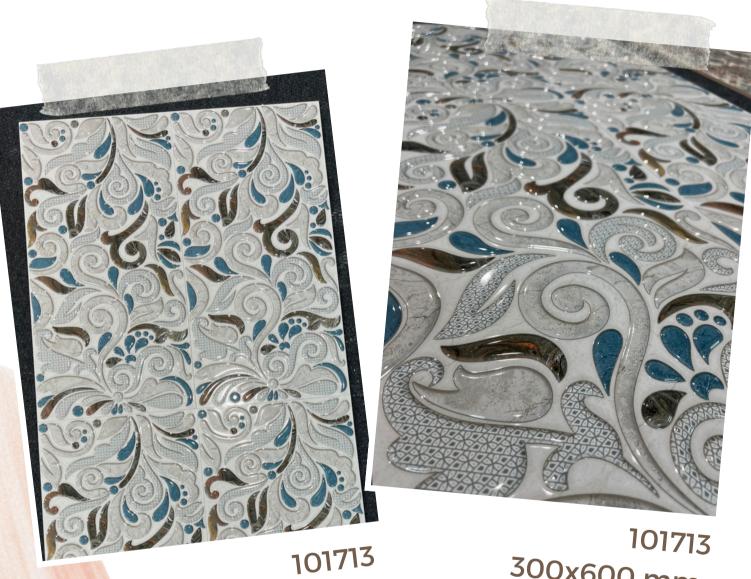

Nerwood Natural 200x1200 mm \$30 Per SQM

Norway Grey 200x1200 mm \$30 Per SQM

101707 300x600 mm \$28 Per SQM 101707 300x600 mm \$28 Per SQM

101709 300x600 mm \$28 Per SQM

101709 300x600 mm \$28 Per SQM

101713 300x600 mm \$28 Per SQM 101713 300x600 mm \$28 Per SQM