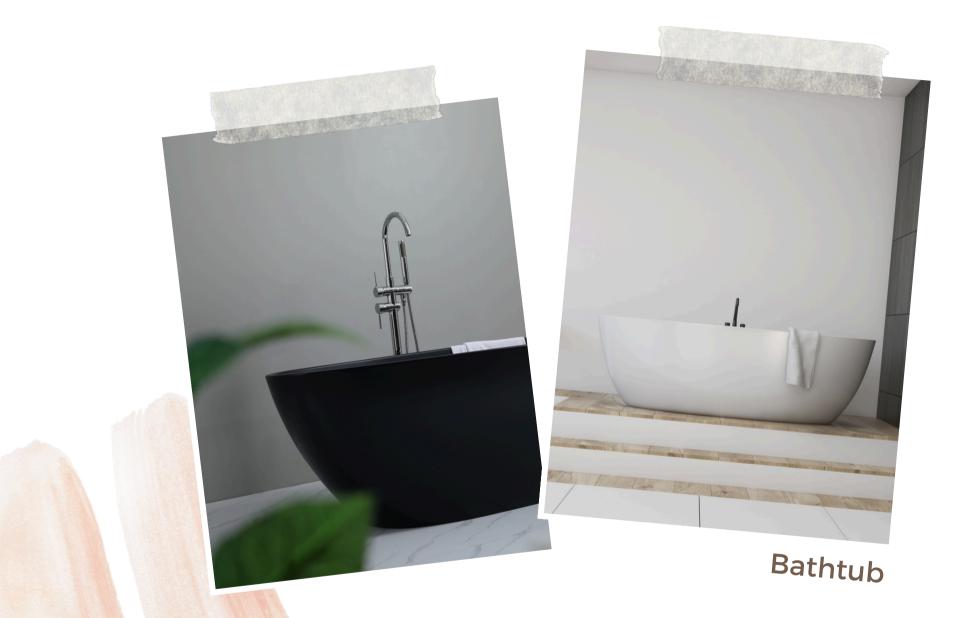

# BATHROOMWARES

- Vanity
- Bathtub
- Toilet
- Mirror
- Tapware
- Shower Screen
- Kitchen Sink