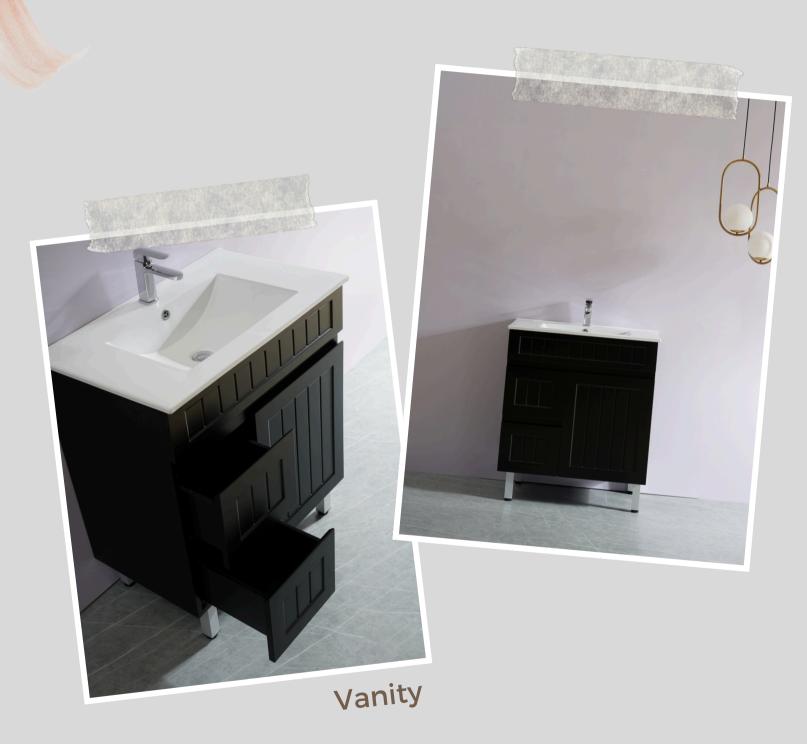

# BATHROOMWARES

- Vanity
- Bathtub
- Toilet
- Mirror
- Tapware
- Shower Screen
- Kitchen Sink