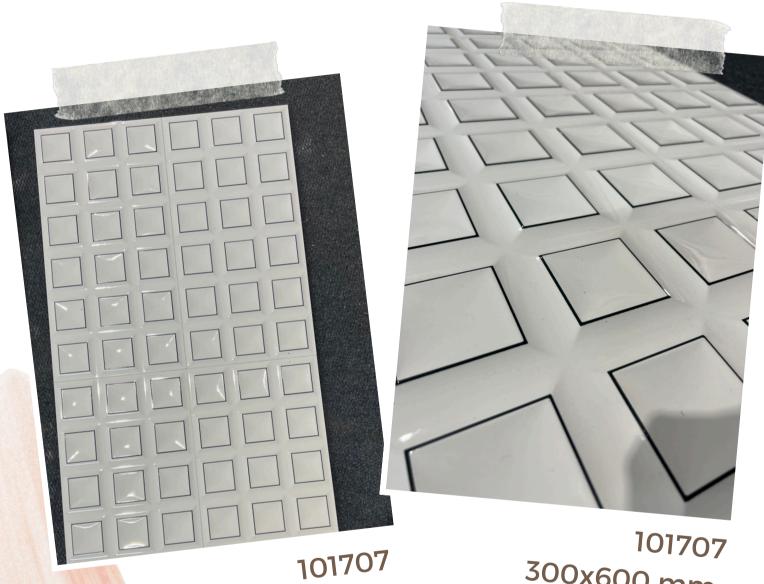

Nerwood Natural 200x1200 mm \$30 Per SQM

Norway Grey 200x1200 mm \$30 Per SQM

101707 300x600 mm \$28 Per SQM 101707 300x600 mm \$28 Per SQM

101709 300x600 mm \$28 Per SQM

101709 300x600 mm \$28 Per SQM

101713 300x600 mm \$28 Per SQM 101713 300x600 mm \$28 Per SQM